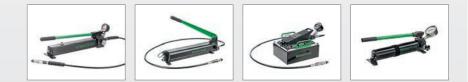

### Available types

|                               | PUMP700-2L                                                | PUMP1000-2,2L                                                            | PUMP1000-5L-AIR                       | PUMP4000-1,6L                                    |
|-------------------------------|-----------------------------------------------------------|--------------------------------------------------------------------------|---------------------------------------|--------------------------------------------------|
| Max. oil pressure<br>(bar)    | 700                                                       | 1,000                                                                    | 1,000                                 | 4,000                                            |
| Max. interference fit (N/mm²) | 35                                                        | 50                                                                       | 50                                    | 200                                              |
| Oil tank (l)                  | 2                                                         | 2.2                                                                      | 5                                     | 1.6                                              |
| Application                   | For mounting with hydraulic nuts                          |                                                                          |                                       | For mounting<br>in high-pressure<br>applications |
| Advantages                    | Good price-<br>performance<br>ratio for occasional<br>use | Ideally suited to<br>different applica-<br>tions and continu-<br>ous use | Comfort version<br>for hands-free use | Special<br>easy-to-use<br>pump                   |