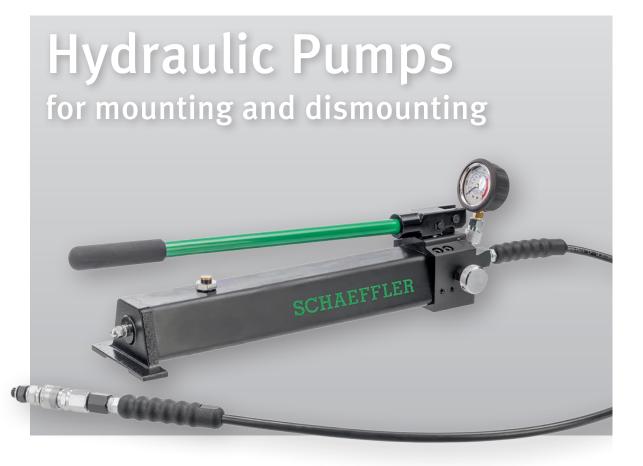

# **Hydraulic pumps for mounting and dismounting**

Applications

with tapered bores

and ships' propellers

## **Product characteristics**

- Work can be done comfortably with minimal force expenditure
- Risk of damage to rolling bearings is reduced
- Allows precise positioning of rolling bearings
- Oil can easily be refilled
- A wide range of accessories is available
- New design

### Available types

|                               | PUMP700-2L                                                | PUMP1000-2,2L                                                            | PUMP1000-5L-AIR                       | PUMP4000-1,6L                                    |
|-------------------------------|-----------------------------------------------------------|--------------------------------------------------------------------------|---------------------------------------|--------------------------------------------------|
| Max. oil pressure<br>(bar)    | 700                                                       | 1,000                                                                    | 1,000                                 | 4,000                                            |
| Max. interference fit (N/mm²) | 35                                                        | 50                                                                       | 50                                    | 200                                              |
| Oil tank (l)                  | 2                                                         | 2.2                                                                      | 5                                     | 1.6                                              |
| Application                   | For mounting with hydraulic nuts                          |                                                                          |                                       | For mounting<br>in high-pressure<br>applications |
| Advantages                    | Good price-<br>performance<br>ratio for occasional<br>use | Ideally suited to<br>different applica-<br>tions and continu-<br>ous use | Comfort version<br>for hands-free use | Special<br>easy-to-use<br>pump                   |